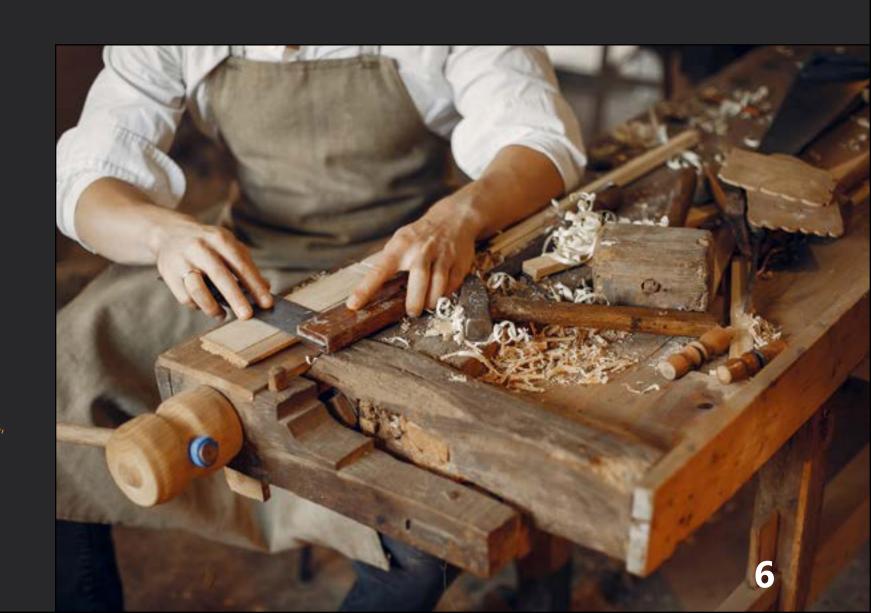

# Sheesham Wood

Archaelogical evidence suggests the use of Sheesham wood in India dates back as far as **3500** years ago.

Sheesham wood became a prized material for furniture crafting during the Mughal Empire (1526-1857

# "Expertly Crafted from the Finest Materials"

Immerse yourself in the allure of sheesham wood, expertly fashioned by skilled artisans. Its rich tones and intricate grain patterns exude timeless elegance and durability.